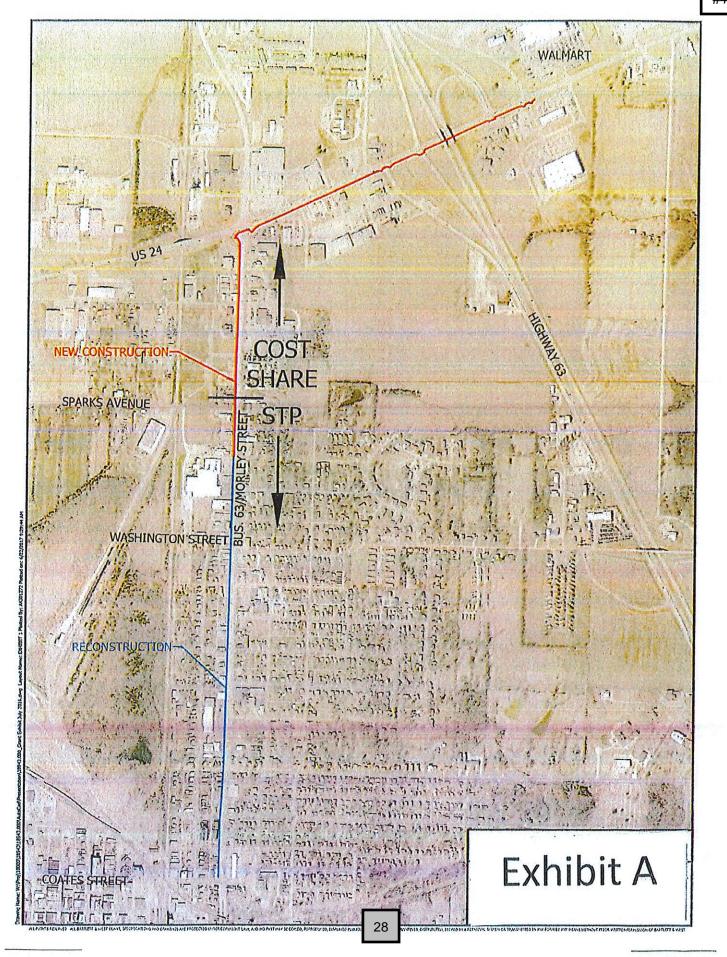

# City of Moberly City Council Agenda Summary

Agenda Number:
Department:
Public Works

Public Works

September 3, 2019

Agenda Item: Receipt of bids for the Presidential Street CDBG Infrastructure Project

**Summary:** We advertised for bids and they were opened August 15, 2019. We received

two (2) bids and they are attached.

Recommended

**Action:** Accept these bids.

Fund Name: CDBG Infrastructure Improvements

**Account Number:** 600.178.5408

**Available Budget \$:** 297,000.00

| ATTACHMENTS:                     |                                                        | Roll Ca                   | all Aye  | Nay    |
|----------------------------------|--------------------------------------------------------|---------------------------|----------|--------|
| Memo Staff Report Correspondence | Council Minutes Proposed Ordinance Proposed Resolution | <b>Mayor</b><br>M SJeffro | ∋у       |        |
| x Bid Tabulation                 | Attorney's Report                                      | Council Member            |          |        |
| P/C Recommendation               | Petition                                               | M S <b>Brub</b>           | aker     |        |
| P/C Minutes                      | Contract                                               | M S Kimn                  | nons     |        |
| Application                      | Budget Amendment                                       | M S Davis                 | <u> </u> |        |
| Citizen                          | Legal Notice                                           | M S <b>Kyse</b>           | r        |        |
| Consultant Report                | Other                                                  |                           | Passed   | Failed |