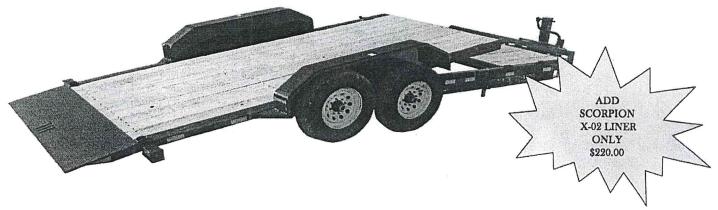

### COPE TRAILER SALES, LLC

12048 Highway 19, Martinsburg, MO 65264 "Scott's Corner" - 13 Miles East of Mexico Jct. of Hwy. 19 & 54 Phone (573) 492-6428 Fax (573) 492-6047

| ***********                                         |
|-----------------------------------------------------|
| Trailerman Trailer - Cushion tilt Deck              |
| 16' Tilt + 4' Stationary = 20' Trailer              |
| (2) 7K 4" drop EZ Lube Electric AxLes w/Break-a-way |
| 16" 8hole loply Tire + Wheel                        |
| 25/16" Coupler - adjustable                         |
| 12K Duel Pin Jack - Spring Loaded                   |
| Heavy Duty Fenders + Backs                          |
| (10) weld on Drings                                 |
| Receiver tube for Mounting a winch                  |
|                                                     |
| Metal A Frame Tool Box                              |
| L.E.D. Lights                                       |
| Sealed wire harness w/7 way Light Plug              |
| Color-Black                                         |
| Cost of above Trailer \$5850,00                     |
| we have this Trailer of ur Lot                      |
|                                                     |

### **CUSHION TILT DECK**

MODEL#: CTT7416N14

83" Width X 4 + 16' Length (with dove)

Heavy Duty Fenders & Backs

Break-A-Way Kit

H.D. Safety Chains

(10) Weld On D-Rings

Receiver Tube For Mounting a Winch

Metal Lockable A-Frame Tool Box

(CTT7216N14 - Ship Wt.: 3,190 # G.A.W.R.: 14,000 # G.V.W.R.: 14,000 #) (CTT7416N14 - Ship Wt.: 3,640 # G.A.W.R.: 14,000 # G.V.W.R.: 14,000 #)

MAINFRAME:

CENTERS;

1-Feb-2018