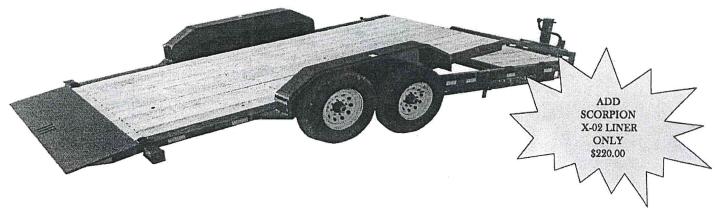

### COPE TRAILER SALES, LLC

12048 Highway 19, Martinsburg, MO 65264 "Scott's Corner" - 13 Miles East of Mexico Jct. of Hwy. 19 & 54 Phone (573) 492-6428 Fax (573) 492-6047

| ***********                                         |
|-----------------------------------------------------|
| Trailerman Trailer - Cushion tilt Deck              |
| 16' Tilt + 4' Stationary = 20' Trailer              |
| (2) 7K 4" drop EZ Lube Electric AxLes w/Break-a-way |
| 16" 8hole loply Tire + Wheel                        |
| 25/16" Coupler - adjustable                         |
| 12K Duel Pin Jack - Spring Loaded                   |
| Heavy Duty Fenders + Backs                          |
| (10) weld on Drings                                 |
| Receiver tube for Mounting a winch                  |
|                                                     |
| Metal A Frame Tool Box                              |
| L.E.D. Lights                                       |
| Sealed wire harness w/7 way Light Plug              |
| Color-Black                                         |
| Cost of above Trailer \$5850,00                     |
| we have this Trailer of ur Lot                      |
|                                                     |

### **CUSHION TILT DECK**

MODEL#: CTT7416N14

83" Width X 4 + 16' Length (with dove)

Heavy Duty Fenders & Backs

Break-A-Way Kit

H.D. Safety Chains

(10) Weld On D-Rings

Receiver Tube For Mounting a Winch

Metal Lockable A-Frame Tool Box

(CTT7216N14 - Ship Wt.: 3,190 # G.A.W.R.: 14,000 # G.V.W.R.: 14,000 #) (CTT7416N14 - Ship Wt.: 3,640 # G.A.W.R.: 14,000 # G.V.W.R.: 14,000 #)

MAINFRAME:

CENTERS;

1-Feb-2018